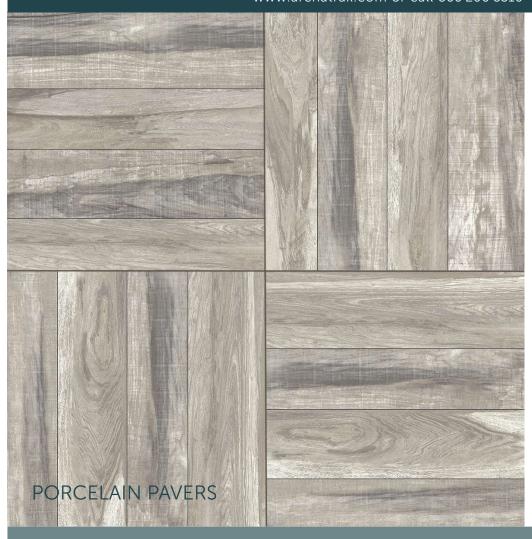

# Texwood - Grey

Weathered grey wood look with irregular 'plank' widths, reminiscent of repurposed barnwood, vintage shiplap, ghostwood, driftwood and other aged wood materials.

High tonal variation and offbeat grain patterns for a convincing natural aesthetic refined with age.

## Color & Shade Variation:

Very high shade and texture variation with random color differences

### Size:

23 1/2" x 23 1/2"